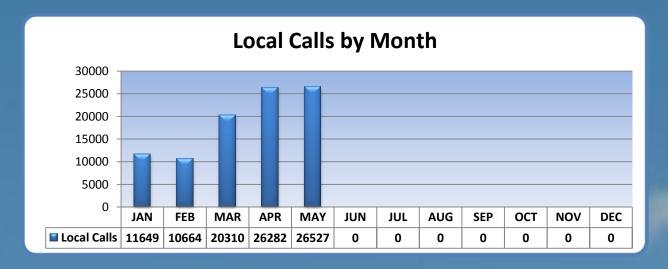

#### **YTD Summary:**

Apr – 1 busiest May – 2 busiest Mar – 3 busiest

|     | <u>Ins</u> | <u>Outs</u> | <u>Ratio</u> | ITIC % | <u>ASA</u> | Aban % | Avg Call Tm |
|-----|------------|-------------|--------------|--------|------------|--------|-------------|
| Jan | 46596      | 247858      | 5.32         | 60.21% | 22         | 3.26%  | 303         |
| Feb | 44471      | 240471      | 5.41         | 60.98% | 19         | 3.09%  | 306         |
| Mar | 74416      | 389472      | 5.23         | 60.28% | 18         | 3.20%  | 349         |
| Apr | 84026      | 435117      | 5.18         | 57.11% | 20         | 3.13%  | 347         |
| May | 80268      | 424450      | 5.29         | 55.86% | 21         | 3.06%  | 321         |
| Jun | 0          | 0           | 0.00         | 0.00%  | 0          | 0.00%  | 0           |
| Jul | 0          | 0           | 0.00         | 0.00%  | 0          | 0.00%  | 0           |
| Aug | 0          | 0           | 0.00         | 0.00%  | 0          | 0.00%  | 0           |
| Sep | 0          | 0           | 0.00         | 0.00%  | 0          | 0.00%  | 0           |
| Oct | 0          | 0           | 0.00         | 0.00%  | 0          | 0.00%  | 0           |
| Nov | 0          | 0           | 0.00         | 0.00%  | 0          | 0.00%  | 0           |
| Dec | 0          | 0           | 0.00         | 0.00%  | 0          | 0.00%  | 0           |
| YTD | 329777     | 1737368     | 5.27         | 58.48% | 20         | 3.14%  | 330         |