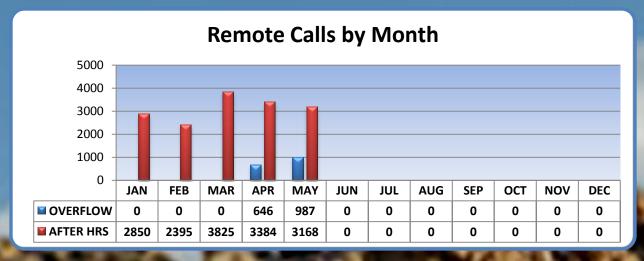

#### **Overflow:**

When inbound volumes exceed the capabilities of the local staff the overflow staff is engaged.