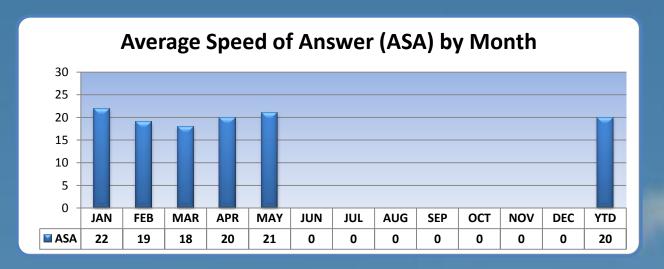

#### **KPIs:**

By staffing for projected volumes, and utilizing the overflow center as needed, we were able to maintain all **KPIs** even given record breaking months.

ITIC Percentage:

Goal for 2014 is 60%

#### **YTD Summary:**

Apr – 1 busiest May – 2 busiest Mar – 3 busiest

|     | <u>Ins</u> | <u>Outs</u> | <u>Ratio</u> | ITIC % | <u>ASA</u> | Aban % | Avg Call Tm |
|-----|------------|-------------|--------------|--------|------------|--------|-------------|
| Jan | 46596      | 247858      | 5.32         | 60.21% | 22         | 3.26%  | 303         |
| Feb | 44471      | 240471      | 5.41         | 60.98% | 19         | 3.09%  | 306         |
| Mar | 74416      | 389472      | 5.23         | 60.28% | 18         | 3.20%  | 349         |
| Apr | 84026      | 435117      | 5.18         | 57.11% | 20         | 3.13%  | 347         |
| May | 80268      | 424450      | 5.29         | 55.86% | 21         | 3.06%  | 321         |
| Jun | 0          | 0           | 0.00         | 0.00%  | 0          | 0.00%  | 0           |
| Jul | 0          | 0           | 0.00         | 0.00%  | 0          | 0.00%  | 0           |
| Aug | 0          | 0           | 0.00         | 0.00%  | 0          | 0.00%  | 0           |
| Sep | 0          | 0           | 0.00         | 0.00%  | 0          | 0.00%  | 0           |
| Oct | 0          | 0           | 0.00         | 0.00%  | 0          | 0.00%  | 0           |
| Nov | 0          | 0           | 0.00         | 0.00%  | 0          | 0.00%  | 0           |
| Dec | 0          | 0           | 0.00         | 0.00%  | 0          | 0.00%  | 0           |
| YTD | 329777     | 1737368     | 5.27         | 58.48% | 20         | 3.14%  | 330         |