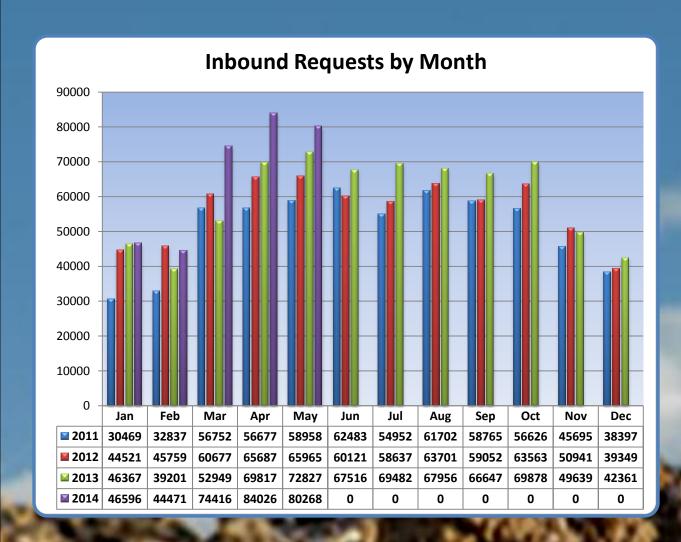

#### In Volume:

Jan up 15.19% Feb up 13.26% Mar up 31.03% Apr up 31.17% May up 21.77%

YTD up 23.75%

#### In Volume:

Each month had been trending up for a period of years.

#### **YTD Summary:**

Apr – 1 busiest May – 2 busiest Mar – 3 busiest

|     | <u>Ins</u> | <u>Outs</u> | <u>Ratio</u> | ITIC % | <u>ASA</u> | Aban % | Avg Call Tm |
|-----|------------|-------------|--------------|--------|------------|--------|-------------|
| Jan | 46596      | 247858      | 5.32         | 60.21% | 22         | 3.26%  | 303         |
| Feb | 44471      | 240471      | 5.41         | 60.98% | 19         | 3.09%  | 306         |
| Mar | 74416      | 389472      | 5.23         | 60.28% | 18         | 3.20%  | 349         |
| Apr | 84026      | 435117      | 5.18         | 57.11% | 20         | 3.13%  | 347         |
| May | 80268      | 424450      | 5.29         | 55.86% | 21         | 3.06%  | 321         |
| Jun | 0          | 0           | 0.00         | 0.00%  | 0          | 0.00%  | 0           |
| Jul | 0          | 0           | 0.00         | 0.00%  | 0          | 0.00%  | 0           |
| Aug | 0          | 0           | 0.00         | 0.00%  | 0          | 0.00%  | 0           |
| Sep | 0          | 0           | 0.00         | 0.00%  | 0          | 0.00%  | 0           |
| Oct | 0          | 0           | 0.00         | 0.00%  | 0          | 0.00%  | 0           |
| Nov | 0          | 0           | 0.00         | 0.00%  | 0          | 0.00%  | 0           |
| Dec | 0          | 0           | 0.00         | 0.00%  | 0          | 0.00%  | 0           |
| YTD | 329777     | 1737368     | 5.27         | 58.48% | 20         | 3.14%  | 330         |