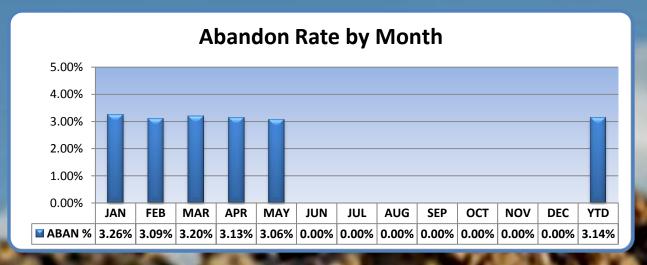

#### **KPIs:**

By staffing for projected volumes, and utilizing the overflow center as needed, we were able to maintain all **KPIs** even given record breaking months.

ITIC Percentage:

Goal for 2014 is 60%

#### **YTD Summary:**

Apr – 1 busiest May – 2 busiest Mar – 3 busiest

|     | <u>Ins</u> | <u>Outs</u> | <u>Ratio</u> | ITIC % | <u>ASA</u> | Aban % | Avg Call Tm |
|-----|------------|-------------|--------------|--------|------------|--------|-------------|
| Jan | 46596      | 247858      | 5.32         | 60.21% | 22         | 3.26%  | 303         |
| Feb | 44471      | 240471      | 5.41         | 60.98% | 19         | 3.09%  | 306         |
| Mar | 74416      | 389472      | 5.23         | 60.28% | 18         | 3.20%  | 349         |
| Apr | 84026      | 435117      | 5.18         | 57.11% | 20         | 3.13%  | 347         |
| May | 80268      | 424450      | 5.29         | 55.86% | 21         | 3.06%  | 321         |
| Jun | 0          | 0           | 0.00         | 0.00%  | 0          | 0.00%  | 0           |
| Jul | 0          | 0           | 0.00         | 0.00%  | 0          | 0.00%  | 0           |
| Aug | 0          | 0           | 0.00         | 0.00%  | 0          | 0.00%  | 0           |
| Sep | 0          | 0           | 0.00         | 0.00%  | 0          | 0.00%  | 0           |
| Oct | 0          | 0           | 0.00         | 0.00%  | 0          | 0.00%  | 0           |
| Nov | 0          | 0           | 0.00         | 0.00%  | 0          | 0.00%  | 0           |
| Dec | 0          | 0           | 0.00         | 0.00%  | 0          | 0.00%  | 0           |
| YTD | 329777     | 1737368     | 5.27         | 58.48% | 20         | 3.14%  | 330         |