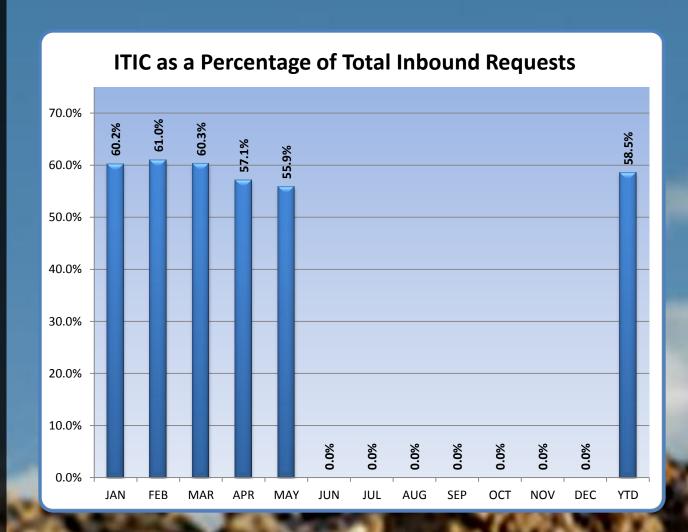

#### **KPIs:**

By staffing for projected volumes, and utilizing the overflow center as needed, we were able to maintain all **KPIs** even given record breaking months.

ITIC Percentage:

Goal for 2014 is 60%

#### **YTD Summary:**

Apr – 1 busiest May – 2 busiest Mar – 3 busiest

|     | <u>Ins</u> | <u>Outs</u> | <u>Ratio</u> | ITIC % | <u>ASA</u> | Aban % | Avg Call Tm |
|-----|------------|-------------|--------------|--------|------------|--------|-------------|
| Jan | 46596      | 247858      | 5.32         | 60.21% | 22         | 3.26%  | 303         |
| Feb | 44471      | 240471      | 5.41         | 60.98% | 19         | 3.09%  | 306         |
| Mar | 74416      | 389472      | 5.23         | 60.28% | 18         | 3.20%  | 349         |
| Apr | 84026      | 435117      | 5.18         | 57.11% | 20         | 3.13%  | 347         |
| May | 80268      | 424450      | 5.29         | 55.86% | 21         | 3.06%  | 321         |
| Jun | 0          | 0           | 0.00         | 0.00%  | 0          | 0.00%  | 0           |
| Jul | 0          | 0           | 0.00         | 0.00%  | 0          | 0.00%  | 0           |
| Aug | 0          | 0           | 0.00         | 0.00%  | 0          | 0.00%  | 0           |
| Sep | 0          | 0           | 0.00         | 0.00%  | 0          | 0.00%  | 0           |
| Oct | 0          | 0           | 0.00         | 0.00%  | 0          | 0.00%  | 0           |
| Nov | 0          | 0           | 0.00         | 0.00%  | 0          | 0.00%  | 0           |
| Dec | 0          | 0           | 0.00         | 0.00%  | 0          | 0.00%  | 0           |
| YTD | 329777     | 1737368     | 5.27         | 58.48% | 20         | 3.14%  | 330         |