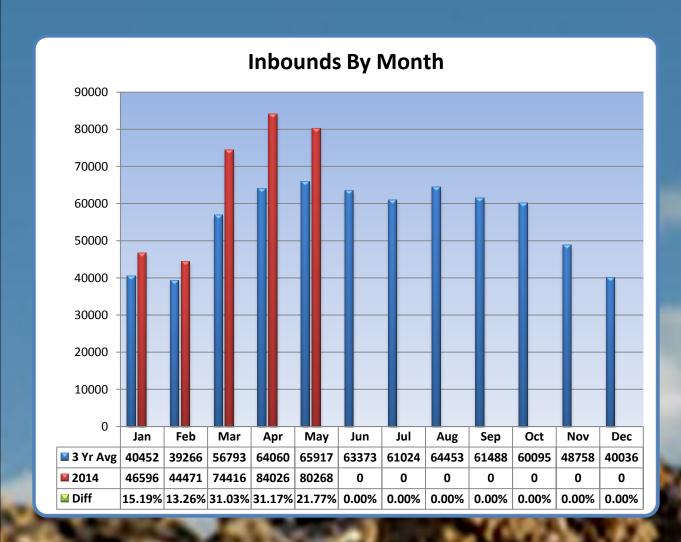

#### In Volume:

Jan up 15.19% Feb up 13.26% Mar up 31.03% Apr up 31.17% May up 21.77%

YTD up 23.75%

#### **YTD Summary:**

Apr – 1 busiest May – 2 busiest Mar – 3 busiest

|     | <u>Ins</u> | <u>Outs</u> | <u>Ratio</u> | ITIC % | <u>ASA</u> | Aban % | Avg Call Tm |
|-----|------------|-------------|--------------|--------|------------|--------|-------------|
| Jan | 46596      | 247858      | 5.32         | 60.21% | 22         | 3.26%  | 303         |
| Feb | 44471      | 240471      | 5.41         | 60.98% | 19         | 3.09%  | 306         |
| Mar | 74416      | 389472      | 5.23         | 60.28% | 18         | 3.20%  | 349         |
| Apr | 84026      | 435117      | 5.18         | 57.11% | 20         | 3.13%  | 347         |
| May | 80268      | 424450      | 5.29         | 55.86% | 21         | 3.06%  | 321         |
| Jun | 0          | 0           | 0.00         | 0.00%  | 0          | 0.00%  | 0           |
| Jul | 0          | 0           | 0.00         | 0.00%  | 0          | 0.00%  | 0           |
| Aug | 0          | 0           | 0.00         | 0.00%  | 0          | 0.00%  | 0           |
| Sep | 0          | 0           | 0.00         | 0.00%  | 0          | 0.00%  | 0           |
| Oct | 0          | 0           | 0.00         | 0.00%  | 0          | 0.00%  | 0           |
| Nov | 0          | 0           | 0.00         | 0.00%  | 0          | 0.00%  | 0           |
| Dec | 0          | 0           | 0.00         | 0.00%  | 0          | 0.00%  | 0           |
| YTD | 329777     | 1737368     | 5.27         | 58.48% | 20         | 3.14%  | 330         |