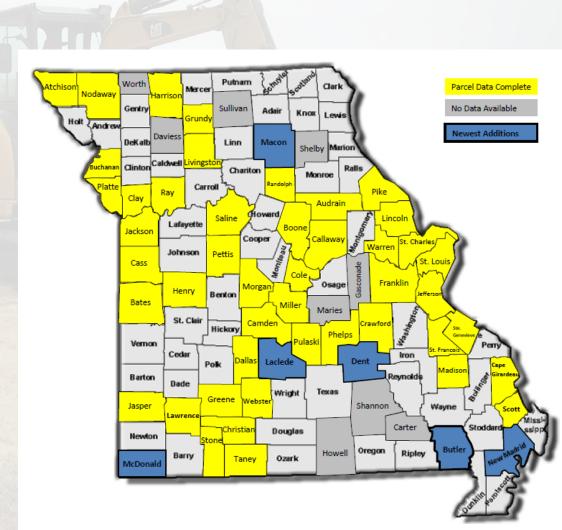

### Parcel Update Summary

#### Parcel - Complete

- Butler
- Dent (Addr Pts)
- Laclede
- Macon
- McDonald (Addr Pts)
- New Madrid
- 16,839 manual updates
  Jan 1 Jun 15, 2015

Law Changes – Ticket Status