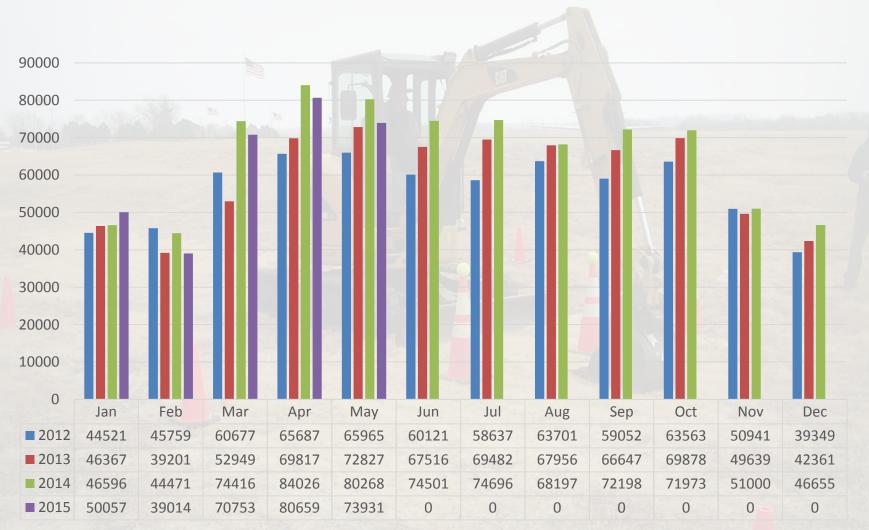

#### **Inbound Statistics**

### **YTD Snapshot**

## **YTD Summary**

| <u>Month</u> | <u>Ins</u> | <u>Outs</u> | <u>Ratio</u> | ITIC % | <u>ASA</u> | <u>Aban %</u> | Avg Call Tm |
|--------------|------------|-------------|--------------|--------|------------|---------------|-------------|
| Jan          | 50057      | 264342      | 5.28         | 63.44% | 20         | 3.21%         | 303         |
| Feb          | 39014      | 212549      | 5.45         | 65.30% | 17         | 2.77%         | 316         |
| Mar          | 70753      | 373870      | 5.28         | 60.92% | 22         | 2.98%         | 333         |
| Apr          | 80659      | 426225      | 5.28         | 58.44% | 20         | 3.15%         | 342         |
| May          | 73931      | 394558      | 5.34         | 59.99% | 19         | 2.33%         | 337         |
| Jun          | 0          | 0           | 0.00         | 0.00%  | 0          | 0.00%         | 0           |
| Jul          | 0          | 0           | 0.00         | 0.00%  | 0          | 0.00%         | 0           |
| Aug          | 0          | 0           | 0.00         | 0.00%  | 0          | 0.00%         | 0           |
| Sep          | 0          | 0           | 0.00         | 0.00%  | 0          | 0.00%         | 0           |
| Oct          | 0          | 0           | 0.00         | 0.00%  | 0          | 0.00%         | 0           |
| Nov          | 0          | 0           | 0.00         | 0.00%  | 0          | 0.00%         | 0           |
| Dec          | 0          | 0           | 0.00         | 0.00%  | 0          | 0.00%         | 0           |
| YTD          | 314414     | 1671544     | 5.32         | 61.01% | 20         | 2.88%         | 331         |