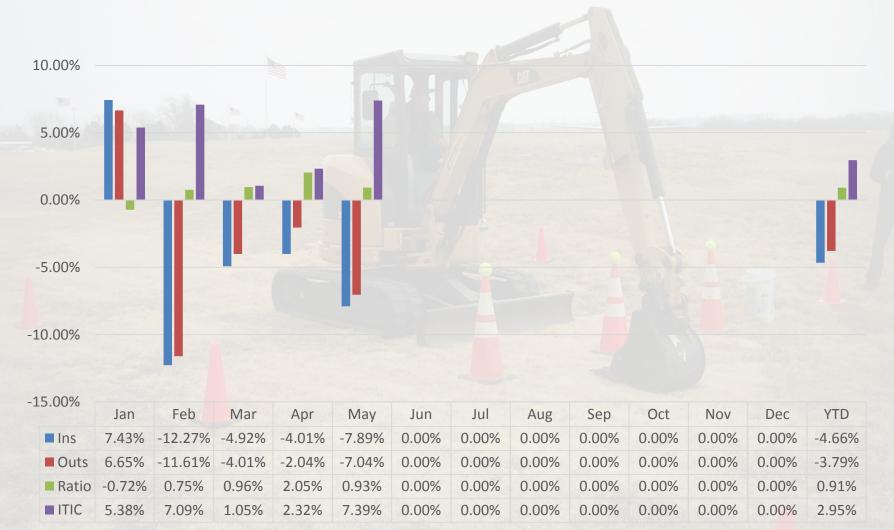

#### **Inbound Statistics**

### **YTD Snapshot**

## **YTD Summary**

| <u>Month</u> | <u>Ins</u> | <u>Outs</u> | <u>Ratio</u> | ITIC % | <u>ASA</u> | <u>Aban %</u> | Avg Call Tm |
|--------------|------------|-------------|--------------|--------|------------|---------------|-------------|
| Jan          | 50057      | 264342      | 5.28         | 63.44% | 20         | 3.21%         | 303         |
| Feb          | 39014      | 212549      | 5.45         | 65.30% | 17         | 2.77%         | 316         |
| Mar          | 70753      | 373870      | 5.28         | 60.92% | 22         | 2.98%         | 333         |
| Apr          | 80659      | 426225      | 5.28         | 58.44% | 20         | 3.15%         | 342         |
| May          | 73931      | 394558      | 5.34         | 59.99% | 19         | 2.33%         | 337         |
| Jun          | 0          | 0           | 0.00         | 0.00%  | 0          | 0.00%         | 0           |
| Jul          | 0          | 0           | 0.00         | 0.00%  | 0          | 0.00%         | 0           |
| Aug          | 0          | 0           | 0.00         | 0.00%  | 0          | 0.00%         | 0           |
| Sep          | 0          | 0           | 0.00         | 0.00%  | 0          | 0.00%         | 0           |
| Oct          | 0          | 0           | 0.00         | 0.00%  | 0          | 0.00%         | 0           |
| Nov          | 0          | 0           | 0.00         | 0.00%  | 0          | 0.00%         | 0           |
| Dec          | 0          | 0           | 0.00         | 0.00%  | 0          | 0.00%         | 0           |
| YTD          | 314414     | 1671544     | 5.32         | 61.01% | 20         | 2.88%         | 331         |