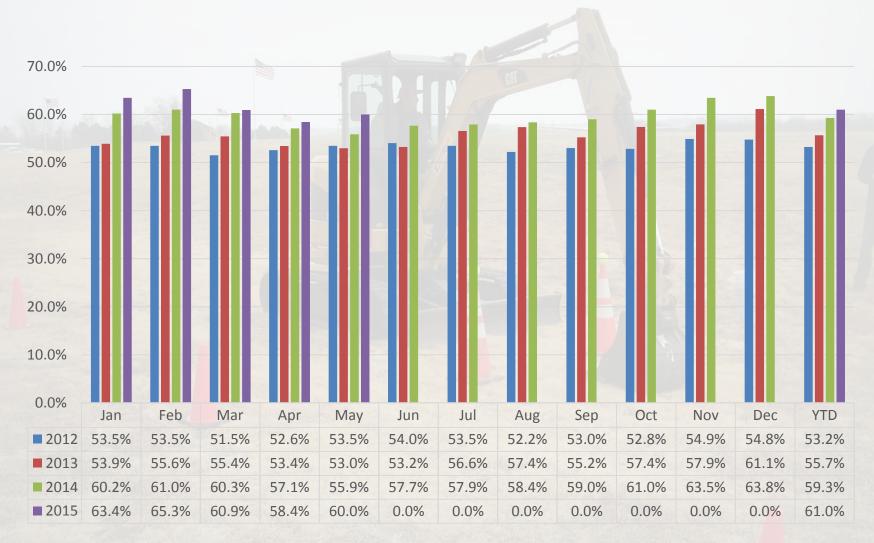

#### **Inbound Statistics**

### **YTD Snapshot**

## **YTD Summary**

| <u>Month</u> | <u>Ins</u> | <u>Outs</u> | <u>Ratio</u> | ITIC % | <u>ASA</u> | <u>Aban %</u> | Avg Call Tm |
|--------------|------------|-------------|--------------|--------|------------|---------------|-------------|
| Jan          | 50057      | 264342      | 5.28         | 63.44% | 20         | 3.21%         | 303         |
| Feb          | 39014      | 212549      | 5.45         | 65.30% | 17         | 2.77%         | 316         |
| Mar          | 70753      | 373870      | 5.28         | 60.92% | 22         | 2.98%         | 333         |
| Apr          | 80659      | 426225      | 5.28         | 58.44% | 20         | 3.15%         | 342         |
| May          | 73931      | 394558      | 5.34         | 59.99% | 19         | 2.33%         | 337         |
| Jun          | 0          | 0           | 0.00         | 0.00%  | 0          | 0.00%         | 0           |
| Jul          | 0          | 0           | 0.00         | 0.00%  | 0          | 0.00%         | 0           |
| Aug          | 0          | 0           | 0.00         | 0.00%  | 0          | 0.00%         | 0           |
| Sep          | 0          | 0           | 0.00         | 0.00%  | 0          | 0.00%         | 0           |
| Oct          | 0          | 0           | 0.00         | 0.00%  | 0          | 0.00%         | 0           |
| Nov          | 0          | 0           | 0.00         | 0.00%  | 0          | 0.00%         | 0           |
| Dec          | 0          | 0           | 0.00         | 0.00%  | 0          | 0.00%         | 0           |
| YTD          | 314414     | 1671544     | 5.32         | 61.01% | 20         | 2.88%         | 331         |